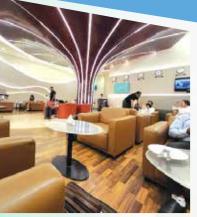

## **UNIQUE HOTEL & RESORTS PLC**

AIRPORT SKY LOUNGE

New revenue generating window has opened at Hazrat Shahjalal International Airport (HSIA) under prestigious portfolio of Unique Hotel & Resorts PLC. UHR has obtained lease of 6272.835 sft. at 3rd floor of international departure area of HSIA. The same has been rented out to Eastern Bank PLC with effect from January 2022. UHR appointed The Westin Dhaka as a catering partner to supply buffet food to EBL guest at the lounge. Subsequently UHR Lounge has obtained BAR license in this period. This has added extra value to the customer travelling worldwide and fulfill their desire beside quality meals served by Westin. Beside fixed rental and exclusivity fees, UHR earning a significant revenue (average approx. TK 3 crore per month) through food supply (approx. 12000 pax/month) which is around TK. 36 crore at the end of the year on top line.