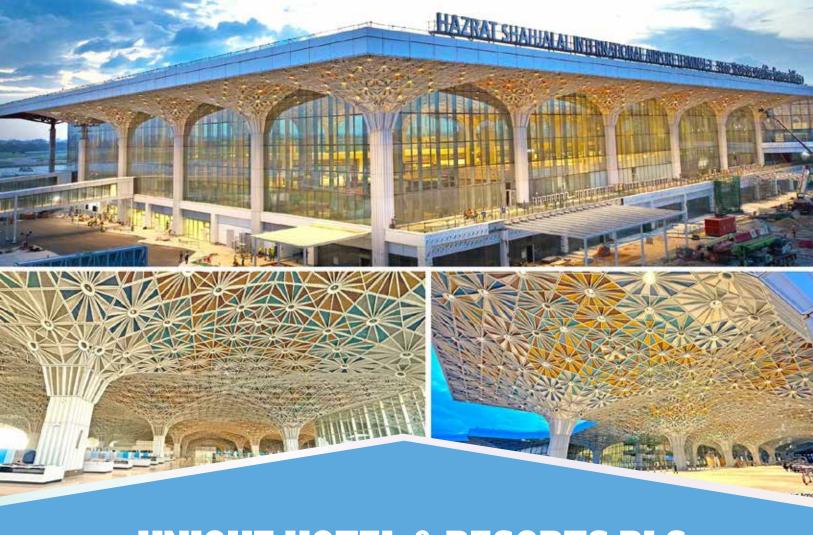

## **UNIQUE HOTEL & RESORTS PLC**

AIRPORT SKY LOUNGE

New revenue generating window has opened at Hazrat Shahjalal International Airport (HSIA) under prestigious portfolio of Unique Hotel & Resorts PLC. UHR has obtained lease of 6272.835 sft. at 3rd floor of international departure area of HSIA. The same has been rented out to Eastern Bank PLC with effect from January 2022. UHR appointed The Westin Dhaka as a catering partner to supply buffet food to EBL guest at the lounge. Subsequently UHR Lounge has obtained BAR license in this period. This has added extra value to the customer travelling worldwide and fulfill their desire beside quality meals served by Westin. Beside fixed rental and exclusivity fees, UHR earning a significant revenue (average approx. TK 3 crore per month) through food supply (approx. 12000 pax/month) which is around TK. 36 crore at the end of the year on top line.