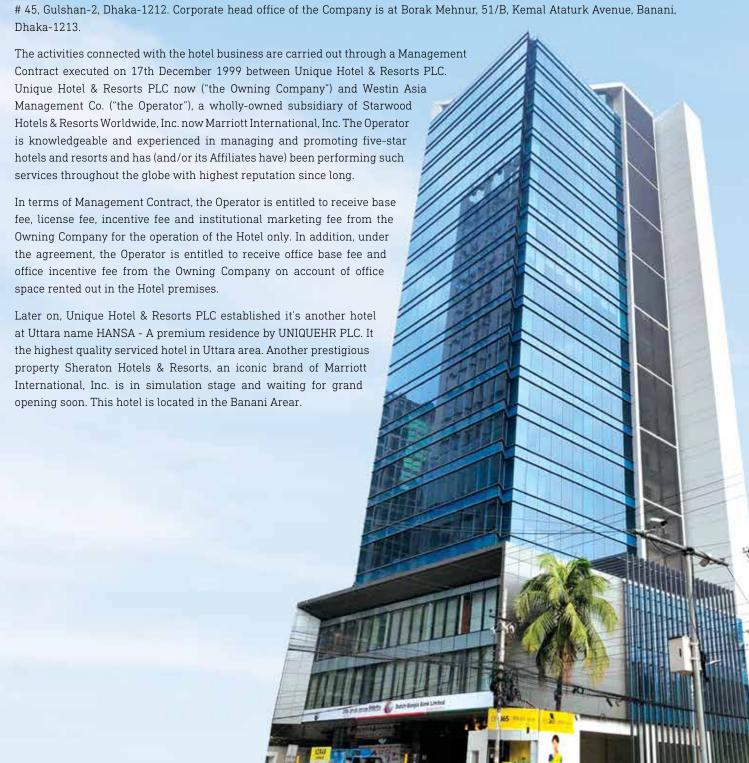

## THE WESTIN DHAKA

The Westin Dhaka is located within a 2 km radius from corporate offices, embassies, shopping, dining, entertainment and historic landmarks that Gulshan and Banani are famed for. This upper upscale property features 235 tastefully designed guestrooms and suites. Recharge in our spacious luxury hotel room or suite where you'll find pampering touches, high-speed Wi-Fi, a minirefrigerator, room service available 24 hours a day, a supremely comfortable Westin Heavenly Bed and skyline views. When it's time to dine, our five restaurants and bars offer an array of tempting international choices from fine Italian to a Pan Asian buffet. Make time to relax in our outdoor heated pool, workout in our Westin Workout or rejuvenate at our spa.