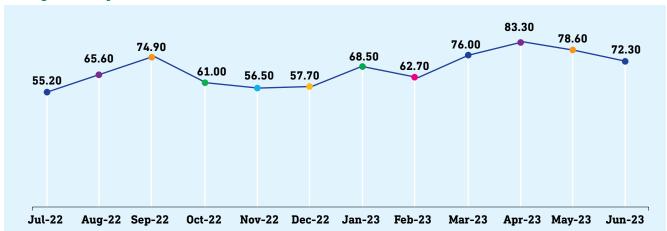

## The Company's share data performance (BDT):

| SHARE PRICE  | SHARE PRICE  | HIGHEST SHARE PRICE | LOWEST SHARE PRICE |
|--------------|--------------|---------------------|--------------------|
| 30 JUNE 2023 | 30 JUNE 2022 | (2022-23)           | (2022-23)          |
| 72.30        | 62.90        | 83.30               |                    |

# **Closing Price Graph of UNIQUEHRL**

Source: Dhaka Stock Exchange Ltd.