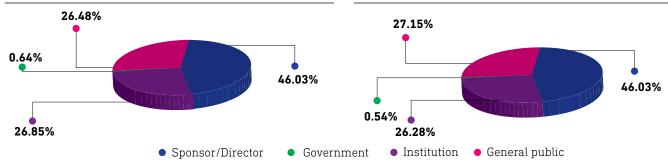

# SHAREHOLDING COMPOSITION

| Charahaldara Craun | As on June 30, 2023 |                | As on June 30, 2022 |                |
|--------------------|---------------------|----------------|---------------------|----------------|
| Shareholders Group | No. of Share        | Percentage (%) | No. of Share        | Percentage (%) |
| Sponsor/Director   | 135,516,202         | 46.03%         | 135,516,202         | 46.03%         |
| Government         | -                   | -              | -                   | -              |
| Institution        | 79,037,601          | 26.85%         | 77,378,089          | 26.28%         |
| NRB/Foreign        | 1,892,439           | 0.64%          | 1,588,493           | 0.54%          |
| General Public     | 77,953,758          | 26.48%         | 79,917,216          | 27.15%         |
| Total              | 294,400,000         | 100%           | 294,400,000         | 100%           |